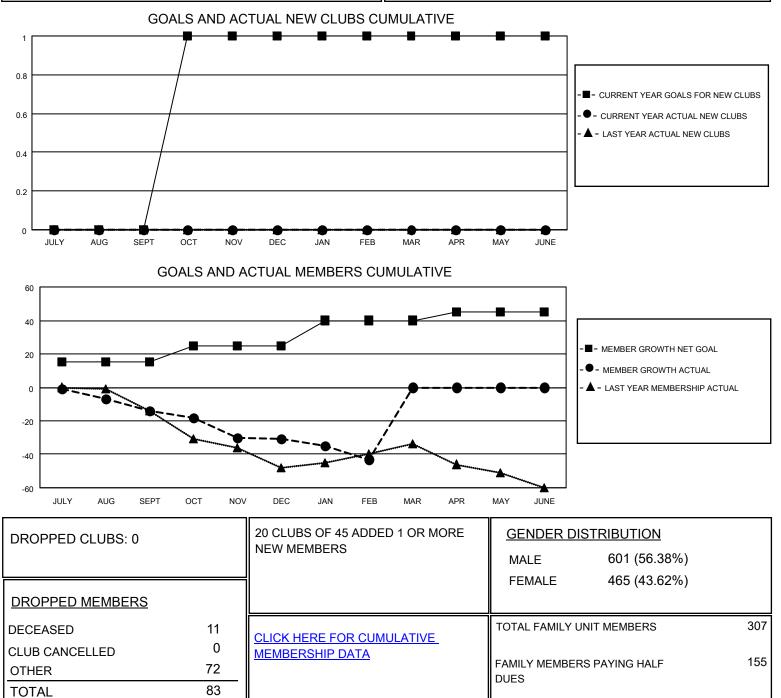

## LOCATION WASHINGTON

District 19 D

Results as of: 2/28/2021

| Clubs                 |               |           |               | Members               |                         |                         |                                                    |
|-----------------------|---------------|-----------|---------------|-----------------------|-------------------------|-------------------------|----------------------------------------------------|
| RESULTS FOR 2020-2021 |               |           |               | RESULTS FOR 2020-2021 |                         |                         |                                                    |
| QUARTER               | NEW CLUB GOAL | NEW CLUBS | DROPPED CLUBS | QUARTER               | MBER GROWTH NET<br>GOAL | MEMBER GROWTH<br>ACTUAL | DROPPED<br>MEMBERS ACTUAL<br>(including transfers) |
| JULY/AUG/SEPT         | 0             | 0         | 0             | JULY/AUG/SEPT         | 15                      | 21                      | 30                                                 |
| OCT/NOV/DEC           | 1             | 0         | 0             | OCT/NOV/DEC           | 10                      | 18                      | 31                                                 |
| JAN/FEB/MAR           | 0             | 0         | 0             | JAN/FEB/MAR           | 15                      | 11                      | 22                                                 |
| APR/MAY/JUNE          | 0             | 0         | 0             | APR/MAY/JUNE          | 5                       | 0                       | 0                                                  |